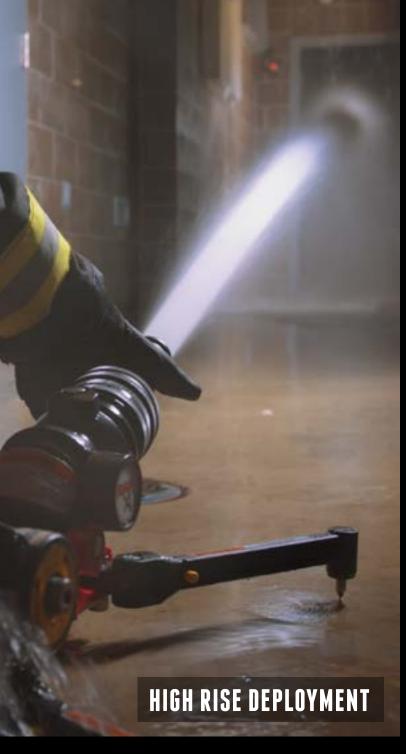

## RAMINERS DELIVERS

- Low 14 degree attack angle
- Big Water... Fast! 500GPM

- Low 75 psi operating pressure
- Lightweight at only 19 lbs

- **EXPOSURE PROTECTION** 
  - Large surface area with 4 forged legs
  - Minimal friction loss of 9 psi