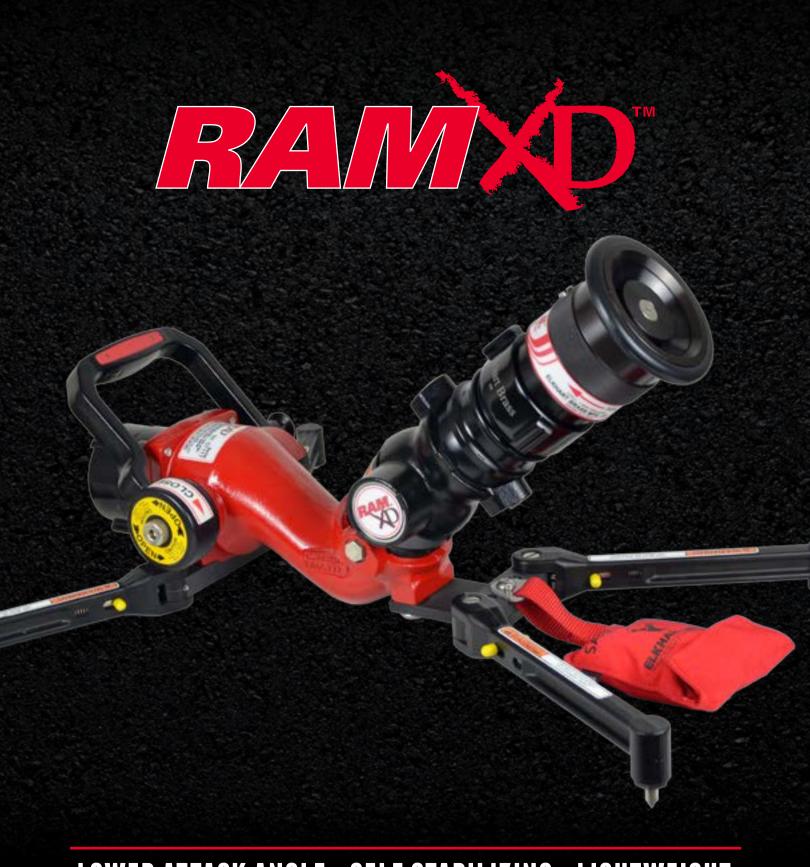

LOWER ATTACK ANGLE - SELF STABILIZING - LIGHTWEIGHT

## RAMINERS DELIVERS

- Low 14 degree attack angle
- Big Water... Fast! 500GPM

- Low 75 psi operating pressure
- Lightweight at only 19 lbs

- **EXPOSURE PROTECTION** 
  - Large surface area with 4 forged legs
  - Minimal friction loss of 9 psi