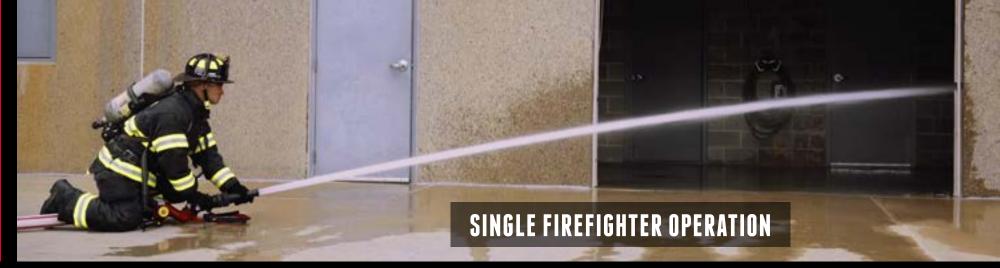

## RAMINERS DELIVERS

- Low 14 degree attack angle
- Big Water... Fast! 500GPM

- Low 75 psi operating pressure
- Lightweight at only 19 lbs

- **EXPOSURE PROTECTION** 
  - Large surface area with 4 forged legs
  - Minimal friction loss of 9 psi