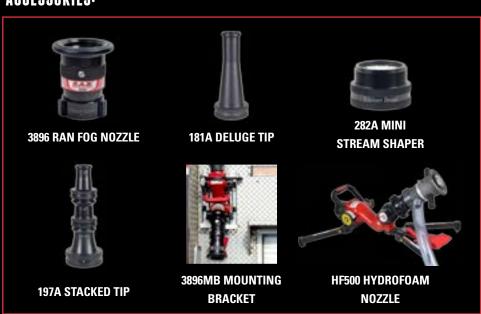

|
| Outlet Size                                        | 2.5" NHT                     |
| Folded Size                                        | 16.22" L x 8.42" W x 8.76" H |
| Weight<br>(Monitor Only)                           | 19 lbs                       |
| <b>Weight</b><br>(RAN Fog Nozzle w/ Stream Shaper) | 22 lbs                       |
| <b>Weight</b><br>(Deluge Tip w/ Stream Shaper)     | 21 lbs                       |
| Friction Loss                                      | 9 psi                        |
| Footprint Area                                     | 448 in²                      |
| Legs                                               | 4                            |
| Warranty                                           | 5 years                      |

## ACCESSORIES:



## **SEE VIDEOS AT:**



www.brasstackshardfacts.com